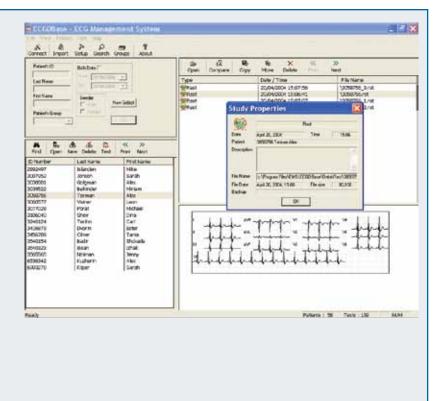

## Norav ECG Management System (NEMS):

Norav 12 leads ECG Stress system can work either as a stand alone application or it can be linked to Norav Medical ECG Management System (NEMS).

The NEMS manages studies and patients' data of:

- Resting ECG, Stress Test ECG, Long Term ECG Monitoring, Telemetry ECG, Heart Rate Variability, Late Potentials (SAECG), Holter ambulatory ECG, Ambulatory Blood Pressure
- Easy interface to Hospital Information Systems (HIS) and Electronic Medical Records (EMR)
- Comparison of studies