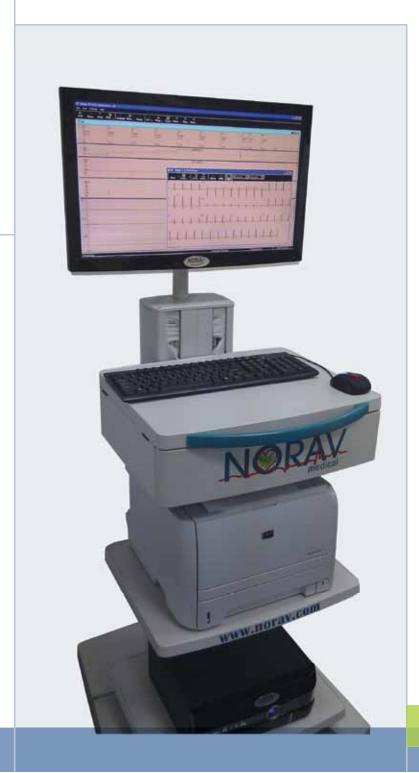

#### 12 lead ECG

Comprehensive solutions for Mobile, Table Top or Hand Held ECG.

No computer experience is needed, due to the system's user friendly software, which allows even first-time users to retrieve, view and print ECG. The system works on WINDOWS ® environment.

- Simple interface to local Hospital and Patient Information System
- Fax or E-mail ECG results directly from the PC system
- Automatic Interpretation
- Caliper QRS and ECG measurements
- Comprehensive display and printout
- Laser or ink printout
- Physician remarks and signature
- Network abilities, data sharing
- Multiple languages
- Export formats: PDF, SCP, JPEG, XML, and GDT
- DICOM Interoperability