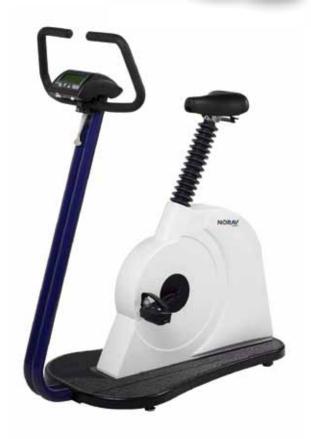

## 3 models are offered:

- I200W Digital RF Wireless system
- I200HR High resolution and sample rate system
- 1200S Classic