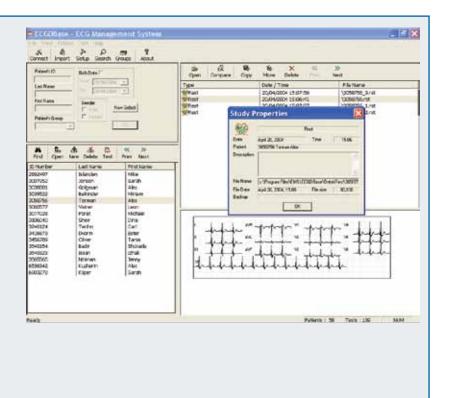

## Norav ECG Management System (NEMS):

Norav 12 leads ECG Stress system can work either as a stand alone application or it can be linked to Norav Medical ECG Management System (NEMS).

The NEMS manages studies and patients' data of:

- Resting ECG, Stress Test ECG, Long Term ECG Monitoring, Telemetry ECG, Heart Rate Variability, Late Potentials (SAECG), Holter ambulatory ECG, Ambulatory Blood Pressure
- Easy interface to Hospital Information Systems (HIS) and Electronic Medical Records (EMR)
- Comparison of studies

The NEMS manages studies and patients' data of:

- Resting ECG, Stress Test ECG, Long Term ECG Monitoring, Telemetry ECG, Heart Rate Variability, Late Potentials (SAECG), Holter ambulatory ECG, Ambulatory Blood Pressure
- Easy interface to Hospital Information Systems (HIS) and Electronic Medical Records (EMR)
- Comparison of studies