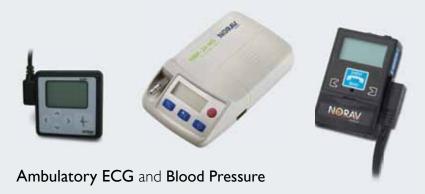

# **Ambulatory ECG & Blood Pressure**

www.norav.com

#### Holter ECG (NH - 301/NH - 300):

"Holter monitoring has never been easier"

#### Norav Event Recorder (NER I):

#### Norav Blood Pressure (NBP24 -NG):

24 hour Ambulatory Blood Pressure + PWA

"A new Lightweight Dimension in Ambulatory Blood Pressure Monitoring"

This oscillometric device offers a variety of extra features: