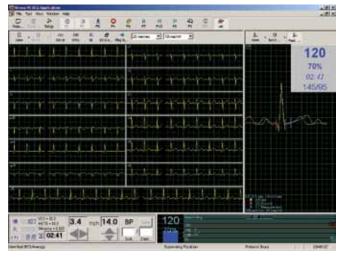

acquired, displayed, measured and printed, according to their particular needs.

Most standard pre-programmed and user definable testing protocol are offered, accommodating many different treadmills and bicycle ergometers.

Norav Medical assures ultimate test accuracy due to:

- Scroll back during test to see episodes that might have been overseen
- Full disclosure of entire test. Enables post processing on saved data
- Very High resolution ECG processing which permits ST-measurements and Arrhythmia detection
- State of the art Digital RF Wireless
- On-line filtering and automated baseline correction which enables stable ECG tracing
- ECG screen display provides exceptionally clear tracing for visual view and on screen measurements
- Automatic print during test
- DICOM Interoperability





Post Processing

Real Time

## 3 models are offered:

- I200W Digital RF Wireless system
- I200HR High resolution and sample rate system
- 1200S Classic







#### Additional Features:

- Automatic Arrhythmia detection, print and capture: VPB and SVPB
- Scroll back during study to view past ECG that might have been overlooked
- Retrospective | point and Isoelectric placement (on stored study)
- HRR- Heart Rate Recovery score
- Remote View on local network. Physicians are able to see the study in their room
- Plain paper printing during test available at user's request (Thermal printer is optional)
- User initiated and automatic capture of events
- Blood Pressure equipment interface
- Standard as well as unlimited user programmed Stress Test protocols
- Automatic control of many treadmil