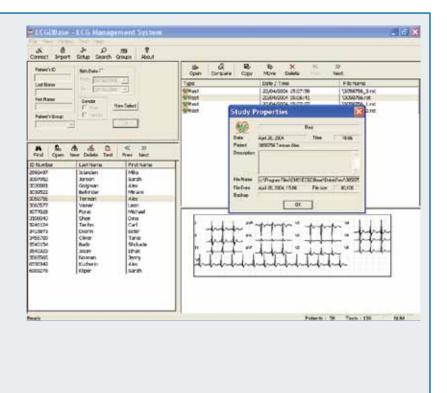

## Norav ECG Management System (NEMS):

Norav 12 leads ECG Stress system can work either as a stand alone application or it can be linked to Norav Medical ECG Management System (NEMS).

The NEMS manages studies and patients' data of:

- Resting ECG, Stress Test ECG, Long Term ECG Monitoring, Telemetry ECG, Heart Rate Variability, Late Potentials (SAECG), Holter ambulatory ECG, Ambulatory Blood Pressure
- Easy interface to Hospital Information Systems (HIS) and Electronic Medical Records (EMR)
- Comparison of studies