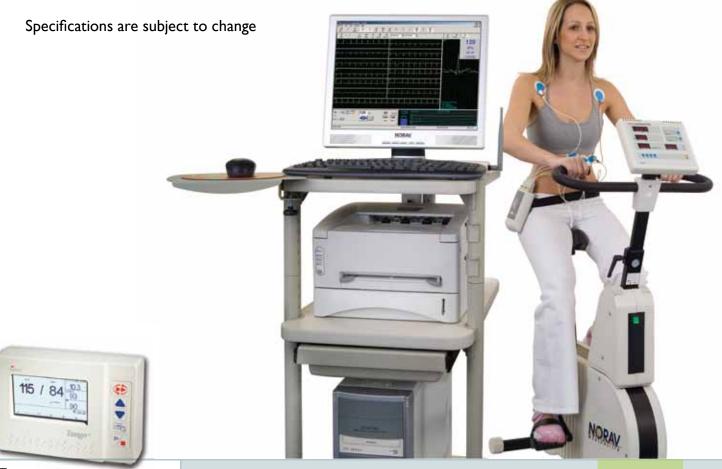

#### **Stress Test ECG**

Norav's PC-based stress test system offers unparalleled flexibility while maintaining user friendliness and simple operation. The system meets the specific needs for each user, allowing individuals to control how diagnostic reports are acquired, displayed, measured and printed, according to their particular needs.

Most standard pre-programmed and user definable testing protocol are offered, accommodating many different treadmills and bicycle ergometers.

Norav Medical assures ultimate test accuracy due to:

- Scroll back during test to see episodes that might have been overseen
- Full disclosure of entire test. Enables post processing on saved data
- Very High resolution ECG processing which permits ST-measurements and Arrhythmia detection
- State of the art Digital RF Wireless
- On-line filtering and automated baseline correction which enables stable ECG tracing
- ECG screen display provides exceptionally clear tracing for visual view and on screen measurements
- Automatic print during test
- DICOM Interoperability

#### Additional Features:

- Automatic Arrhythmia detection, print and capture: VPB and SVPB
- Scroll back during study to view past ECG that might have been overlooked
- Retrospective | point and Isoelectric placement (on stored study)
- HRR- Heart Rate Recovery score
- Remote View on local network. Physicians are able to see the study in their room
- Plain paper printing during test available at user's request (Thermal printer is optional)
- User initiated and automatic capture of events
- Blood Pressure equipment interface
- Standard as well as unlimited user programmed Stress Test protocols
- Automatic control of many treadmills and ergometers
- Connection to Gas Exchange stress systems
- Oxygen uptake and METS estimation
- Super imposition display of averaged QRS during study
- Display of running distance in Km or Miles
- Export formats: JPEG, XML, GDT, PDF