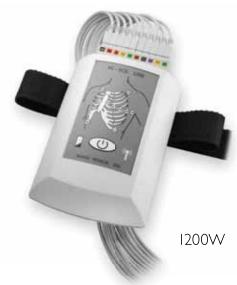

## 3 models are offered:

- I200W Digital RF Wireless system
- I200HR High resolution and sample rate system
- 1200S Classic