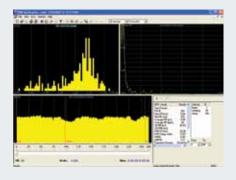

#### Late Potentials (SAECG)

- Detection of High Frequency WIDTH, RMS of last 40ms, duration under 40uV, High frequency Noise
- Complies with 1991 task force committee

#### Heart Rate Variability

- Time and Frequency Domain analysis designed for Short Study.
- Measured/Reported parameters according to HRS/ESC Guidelines