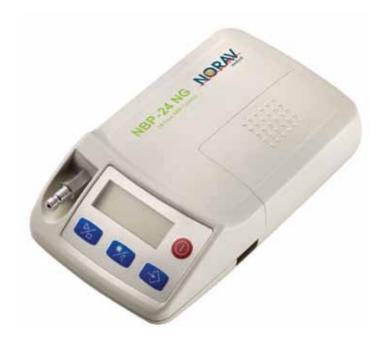

#### Norav Blood Pressure (NBP24 -NG):

24 hour Ambulatory Blood Pressure + PWA

"A new Lightweight Dimension in Ambulatory Blood Pressure Monitoring"

This oscillometric device offers a variety of extra features:

- Complies with the BHS (British Hypertension Society) requirements
- Maximum Patient comfort achieved by inflating first to low pressure and proceeding to higher pressures only if necessary
- Highest measurement accuracy
- Day / Night button allows for exact documentation of sleep and awake phases for statistically accurate evaluation as well as an exact documentation of the early morning blood pressure rise
- Extensive diagnostic and profile comparison for optimizing therapy control
- Wireless connection to PC or optional USB connection
- Compact dimensions, weighs only 240gr including battery
- PWA- Pulse Wave Analysis