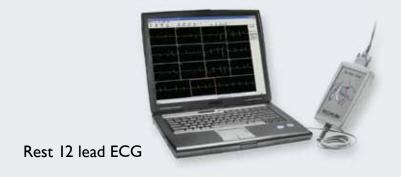

# Rest ECG

#### 12 lead ECG

Comprehensive solutions for Mobile, Table Top or Hand Held ECG.

No computer experience is needed, due to the system's user friendly software, which allows even first-time users to retrieve, view and print ECG. The system works on WINDOWS ® environment.

- Simple interface to local Hospital and Patient Information System
- Fax or E-mail ECG results directly from the PC system
- Automatic Interpretation
- Caliper QRS and ECG measurements
- Comprehensive display and printout
- Laser or ink printout
- Physician remarks and signature
- Network abilities, data sharing
- Multiple languages
- Export formats: PDF, SCP, JPEG, XML, and GDT
- DICOM Interoperability