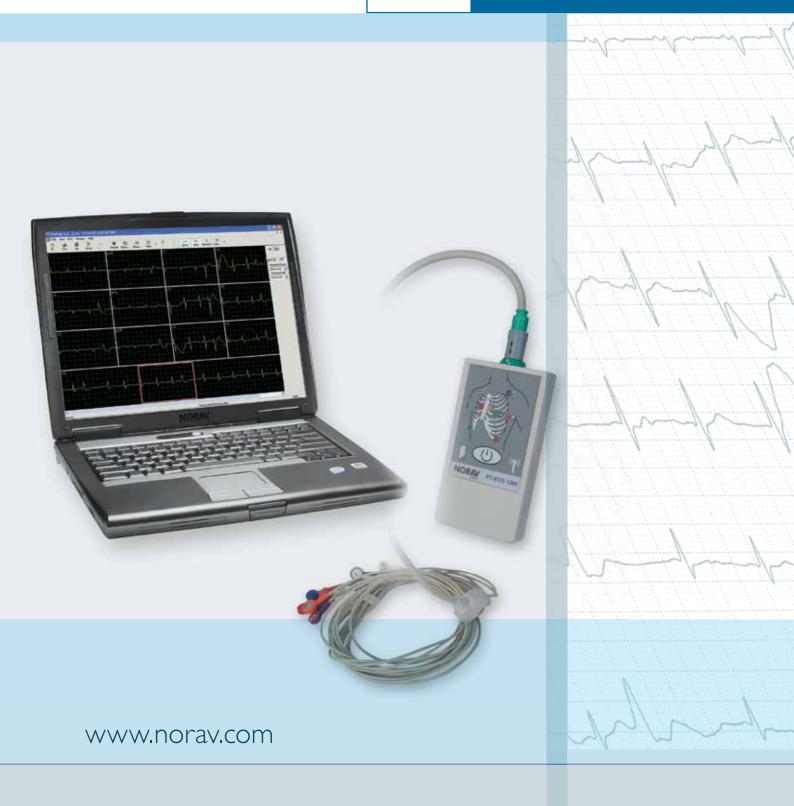

# Rest ECG

#### 12 lead ECG

Comprehensive solutions for Mobile, Table Top or Hand Held ECG.

No computer experience is needed, due to the system's user friendly software, which allows even first-time users to retrieve, view and print ECG. The system works on WINDOWS ® environment.

- Simple interface to local Hospital and Patient Information System
- Fax or E-mail ECG results directly from the PC system
- Automatic Interpretation
- Caliper QRS and ECG measurements
- Comprehensive display and printout
- Laser or ink printout
- Physician remarks and signature
- Network abilities, data sharing
- Multiple languages
- Export formats: PDF, SCP, JPEG, XML, and GDT
- DICOM Interoperability

#### Blue ECG- Wireless Rest ECG

Eliminates the bulky and expensive ECG patient cable

 Caregivers have greater freedom of movement while acquiring EKGs.

No cable induced artifacts

- Ideal for physician offices
- PC-ECG connects via USB to any PC

## NHH-I200 – For Portability

- Ideal for travel, physician offices and remote sites
- Stores up to 250 records with built in directory
- Synchronization with PC, enable bi-directional data transfer