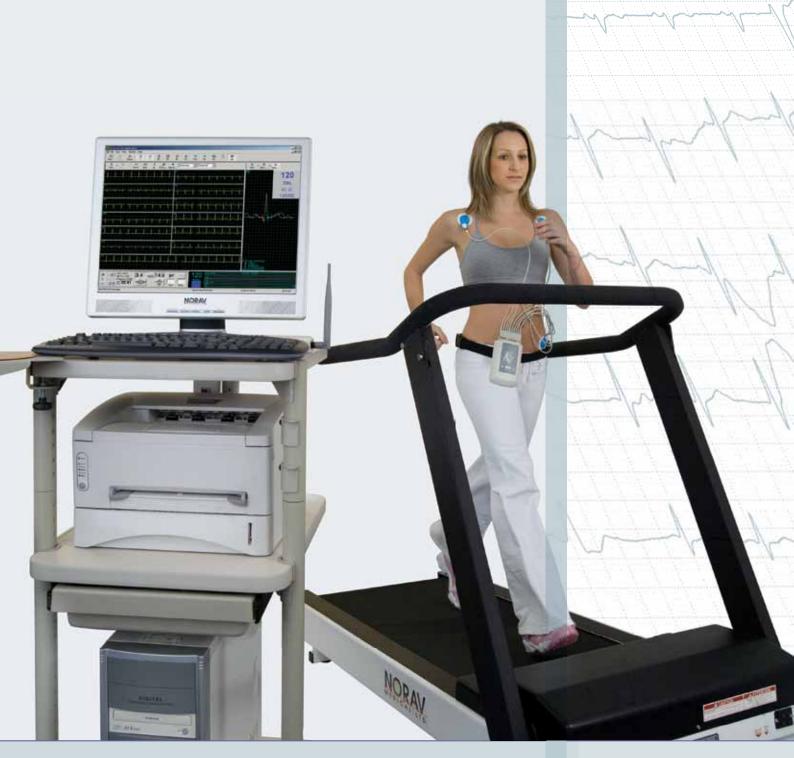

#### **Stress Test ECG**

Norav's PC-based stress test system offers unparalleled flexibility while maintaining user friendliness and simple operation. The system meets the specific needs for each user, allowing individuals to control how diagnostic reports are acquired, displayed, measured and printed, according to their particular needs.

Most standard pre-programmed and user definable testing protocol are offered, accommodating many different treadmills and bicycle ergometers.

Norav Medical assures ultimate test accuracy due to:

- Scroll back during test to see episodes that might have been overseen
- Full disclosure of entire test. Enables post processing on saved data
- Very High resolution ECG processing which permits ST-measurements and Arrhythmia detection
- State of the art Digital RF Wireless
- On-line filtering and automated baseline correction which enables stable ECG tracing
- ECG screen display provides exceptionally clear tracing for visual view and on screen measurements
- Automatic print during test
- DICOM Interoperability

#### Additional Features:

- Automatic Arrhythmia detection, print and capture: VPB and SVPB
- Scroll back during study to view past ECG that might have been overlooked
- Retrospective | point and Isoelectric placement (on stored study)
- HRR- Heart Rate Recovery score
- Remote View on local network. Physicians are able to see the study in their room
- Plain paper printing during test available at user's request (Thermal printer is optional)
- User initiated and automatic capture of events
- Blood Pressure equipment interface
- Standard as well as unlimited user programmed Stress Test protocols
- Automatic control of many treadmills and ergometers
- Connection to Gas Exchange stress systems
- Oxygen uptake and METS estimation
- Super imposition display of averaged QRS during study
- Display of running distance in Km or Miles
- Export formats: JPEG, XML, GDT, PDF