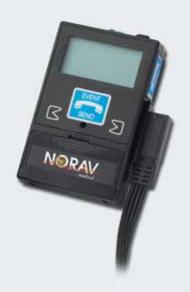

#### Norav Event Recorder (NER I):

#### Norav Event Recorder

- 30 min storage
- Software package include: Data base, Review ECG, Measurements
- RS 232 download
- One or two channels