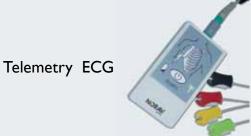

## Telemetry ECG

- 6 channel Display
- Small Lightweight Transmitters
- Simple to Operate
- PC Based Central Station