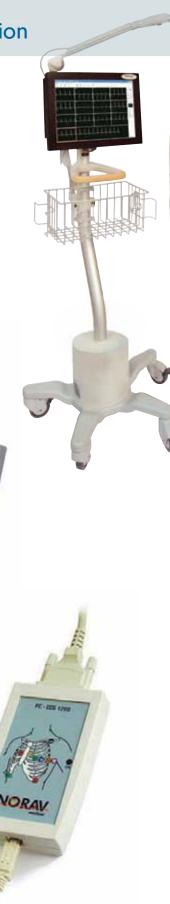

## Telemetry ECG

- 6 channel Display
- Small Lightweight Transmitters
- Simple to Operate
- PC Based Central Station