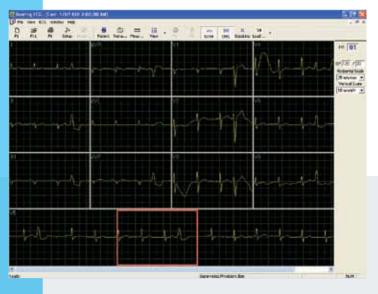

#### Late Potentials (SAECG)

- Detection of High Frequency WIDTH, RMS of last 40ms, duration under 40uV, High frequency Noise
- Complies with 1991 task force committee

#### Heart Rate Variability

- Time and Frequency Domain analysis designed for Short Study.
- Measured/Reported parameters according to HRS/ESC Guidelines