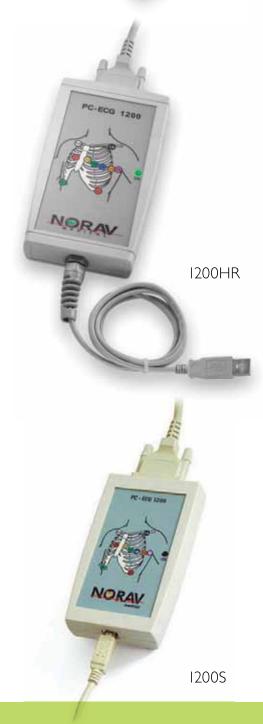

# 1200HR - High Resolution model

- Offers 16 bit resolution and very high sampling rate
- Ideal for hospitals, research laboratories, Signal Averaging and Heart Rate Variability applications

## 3 models are offered:

- I200W Digital RF Wireless system
- I200HR High resolution and sample rate system
- 1200S Classic