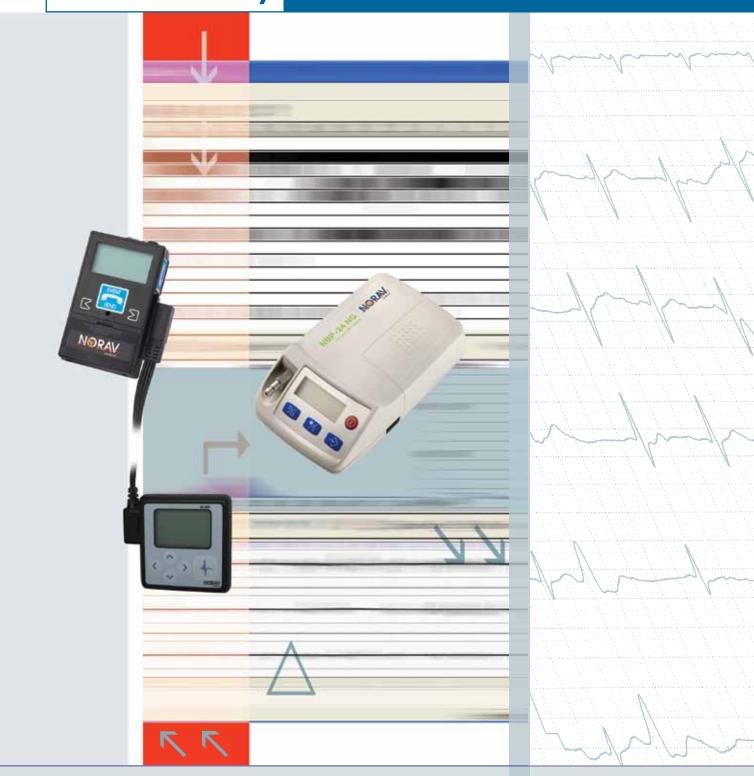

#### Norav Blood Pressure (NBP24 -NG):

24 hour Ambulatory Blood Pressure + PWA

"A new Lightweight Dimension in Ambulatory Blood Pressure Monitoring"

This oscillometric device offers a variety of extra features:

- Complies with the BHS (British Hypertension Society) requirements
- Maximum Patient comfort achieved by inflating first to low pressure and proceeding to higher pressures only if necessary
- Highest measurement accuracy
- Day / Night button allows for exact documentation of sleep and awake phases for statistically accurate evaluation as well as an exact documentation of the early morning blood pressure rise
- Extensive diagnostic and profile comparison for optimizing therapy control
- Wireless connection to PC or optional USB connection
- Compact dimensions, weighs only 240gr including battery
- PWA- Pulse Wave Analysis