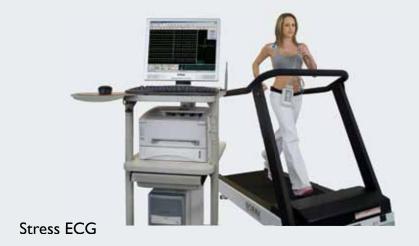

# Stress ECG

#### **Stress Test ECG**

Norav's PC-based stress test system offers unparalleled flexibility while maintaining user friendliness and simple operation. The system meets the specific needs for each user, allowing individuals to control how diagnostic reports are acquired, displayed, measured and printed, according to their particular needs.

Most standard pre-programmed and user definable testing protocol are offered, accommodating many different treadmills and bicycle ergometers.

Norav Medical assures ultimate test accuracy due to:

- Scroll back during test to see episodes that might have been overseen
- Full disclosure of entire test. Enables post processing on saved data
- Very High resolution ECG processing which permits ST-measurements and Arrhythmia detection
- State of the art Digital RF Wireless
- On-line filtering and automated baseline correction which enables stable ECG tracing
- ECG screen display provides exceptionally clear tracing for visual view and on screen measurements
- Automatic print during test
- DICOM Interoperability