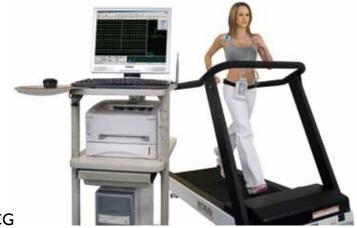

#### **Stress Test ECG**

Norav's PC-based stress test system offers unparalleled flexibility while maintaining user friendliness and simple operation. The system meets the specific needs for each user, allowing individuals to control how diagnostic reports are acquired, displayed, measured and printed, according to their particular needs.

Most standard pre-programmed and user definable testing protocol are offered, accommodating many different treadmills and bicycle ergometers.

Norav Medical assures ultimate test accuracy due to:

- Scroll back during test to see episodes that might have been overseen
- Full disclosure of entire test. Enables post processing on saved data
- Very High resolution ECG processing which permits ST-measurements and Arrhythmia detection
- State of the art Digital RF Wireless
- On-line filtering and automated baseline correction which enables stable ECG tracing
- ECG screen display provides exceptionally clear tracing for visual view and on screen measurements
- Automatic print during test
- DICOM Interoperability

## 3 models are offered:

- I200W Digital RF Wireless system
- I200HR High resolution and sample rate system
- 1200S Classic