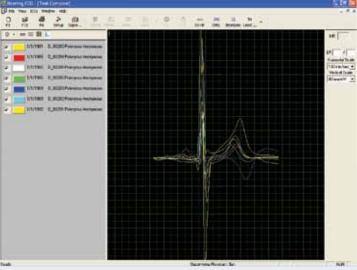

#### Late Potentials (SAECG)

- Detection of High Frequency WIDTH, RMS of last 40ms, duration under 40uV, High frequency Noise
- Complies with 1991 task force committee