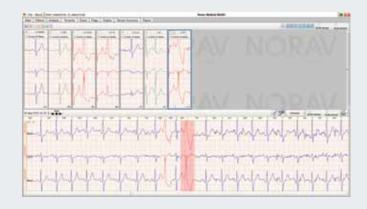

#### Holter ECG (NH - 301/NH - 300):

"Holter monitoring has never been easier"

#### Norav's true 3 lead Holter system features:

- Outstanding on-screen graphics
- Remarkable speed for downloading patient data from the recorder to the PC, using a USB cable or Flash Card Reader.
- Analysis is completed and ready to be printed within minutes after downloading
- Maximum patient comfort thanks to the small Holter ECG recorder.
- Comprehensive, reliable Holter report.
- Signal averaging.
- 5 Day Recording (NH-301).