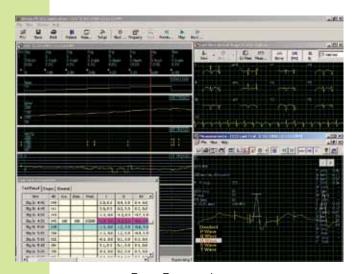

e acquired, displayed, measured and printed, according to their particular needs.

Most standard pre-programmed and user definable testing protocol are offered, accommodating many different treadmills and bicycle ergometers.

Norav Medical assures ultimate test accuracy due to:

- Scroll back during test to see episodes that might have been overseen
- Full disclosure of entire test. Enables post processing on saved data
- Very High resolution ECG processing which permits ST-measurements and Arrhythmia detection
- State of the art Digital RF Wireless
- On-line filtering and automated baseline correction which enables stable ECG tracing
- ECG screen display provides exceptionally clear tracing for visual view and on screen measurements
- Automatic print during test
- DICOM Interoperability





Post Processing

Real Time

## 3 models are offered:

- I200W Digital RF Wireless system
- I200HR High resolution and sample rate system
- 1200S Classic







#### Additional Features:

- Automatic Arrhythmia detection, print and capture: VPB and SVPB
- Scroll back during study to view past ECG that might have been overlooked
- Retrospective | point and Isoelectric placement (on stored study)
- HRR- Heart Rate Recovery score
- Remote View on local network. Physicians are able to see the study in their room
- Plain paper printing during test available at user's request (Thermal printer is optional)
- User initiated and automatic capture of events
- Blood Pressure equipment interface
- Standard as well as unlimited user programmed Stress Test protocols
- Automatic control of many treadm